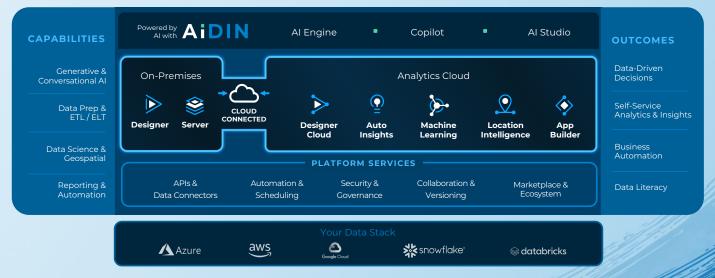

## alteryx | AI PLATFORM

# CORE SOLUTIONS

#### Alteryx AiDIN

Alteryx AiDIN is the AI engine that powers the Alteryx AI platform, bringing enterprise-grade machine learning and generative AI throughout the Alteryx AI platform — for faster time to value, streamlined innovation, improved operations and enhanced governance.

### Alteryx Designer Cloud

Alteryx Designer Cloud is a no-code/low-code, cloudnative, self-service data preparation solution that reduces the time, technical skills, and costs required to build and automate data pipelines in the cloud.

### Alteryx Machine Learning

Alteryx Machine Learning provides cloudnative, approachable and automated machine learning (AutoML) capabilities.

### Alteryx Auto Insights

Alteryx Auto Insights is a cloud-native analytics solution that allows business users to make data-led decisions by automating the process of finding insights using Al-driven anomaly detection, root cause analysis, and data storytelling.

#### Alteryx Designer and Alteryx Server

Alteryx Designer allows analysts and data scientists to prep, blend, and create statistical, predictive, and forecasting models. Alteryx Server is a secure and scalable server-based product for scheduling, sharing, and running apps and models created in Alteryx Designer for others in the organization to leverage.

### Alteryx Location Intelligence

Alteryx Intelligence Suite is a Designer add-on that gives business users and advanced analysts the tools to easily uncover insights in unstructured and semi-structured data.