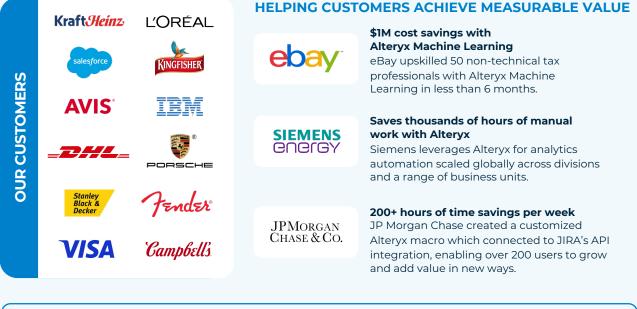

nalysis, and data storytelling.

#### Alteryx Designer and Alteryx Server

Alteryx Designer allows analysts and data scientists to prep, blend, and create statistical, predictive, and forecasting models. Alteryx Server is a secure and scalable server-based product for scheduling, sharing, and running apps and models created in Alteryx Designer for others in the organization to leverage.

### Alteryx Location Intelligence

Alteryx Intelligence Suite is a Designer add-on that gives business users and advanced analysts the tools to easily uncover insights in unstructured and semi-structured data.



**500,000+** Maveryx Community Members



The Software Report #1 in Top 100 Software Companies, 2023



**G2** Top 50 Analytics Products, 2024



**TrustRadius** Top Rated in 10 categories, 2023



| ANALYSTS | •  | DATA SCIEN  | TISTS | • | BUSINESS LEAI | DER | s • IT     | PROF | ESSION | ALS | IT LEADERS       |
|----------|----|-------------|-------|---|---------------|-----|------------|------|--------|-----|------------------|
| Finance  | Su | upply Chain | Sales | ; | Marketing     |     | Operations | ;    | HR     |     | Customer Success |